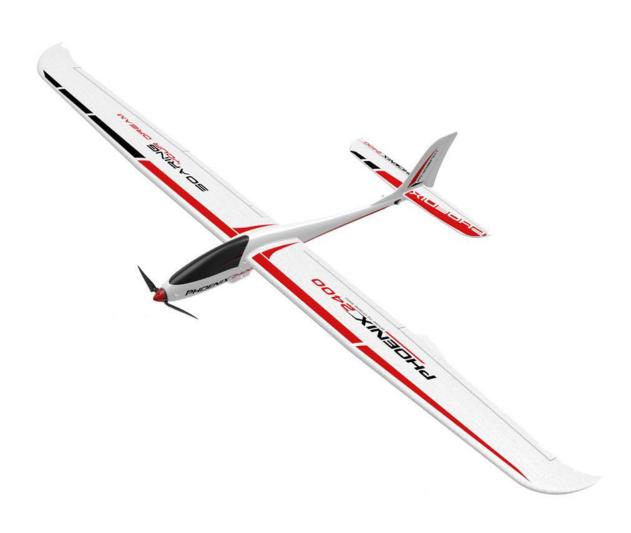

## For Sale, Volantex Phoenix 2400 ARF. New in box

You will need servos, motor and all electronics.

As the box is in storage I used the stock photos from the web.

## **Key Features:**

- The 2.4M wingspan provides stable performance and makes you enjoy long glider flights. A rugged plastic hull provides flexibility and durability to prevent aircraft damage.
- The model has been equipped with a wheel to facilitate landing.
- Engine size 4023 / 1050KV
- Model 6 CH version

## Description:

The new Phoenix 2400 glider from the renowned Volantex RC company. The hull is made of plastic thanks to which it is extremely resistant to falls and impacts. The robust design makes the model behave well during the flight. The model is easy to assemble and does not require a lot of time to assemble.