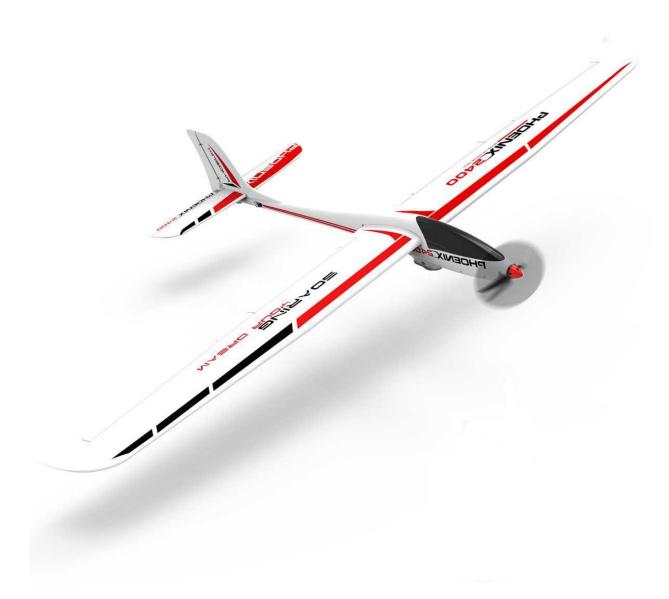

## For Sale, Volantex Phoenix 2400 ARF. New in box

You will need servos, motor and all electronics.

As the box is in storage I used the stock photos from the web.

## **Key Features:**

- The 2.4M wingspan provides stable performance and makes you enjoy long glider flights. A rugged plastic hull provides flexibility and durability to prevent aircraft damage.
- The model has been equipped with a wheel to facilitate landing.
- Engine size 4023 / 1050KV
- Model 6 CH version

## Description:

The new Phoenix 2400 glider from the renowned Volantex RC company. The hull is made of plastic thanks to which it is extremely resistant to falls and impacts. The robust design makes the model behave well during the flight. The model is easy to assemble and does not require a lot of time to assemble.